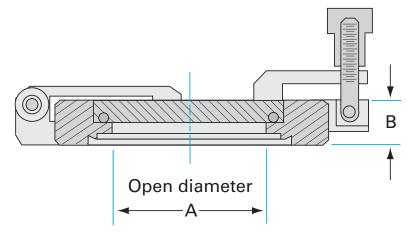

Similar Image

| Dimensions<br>(in inches) |        |
|---------------------------|--------|
| Dim A                     | 2.44"  |
| Dim B                     | 0.687" |