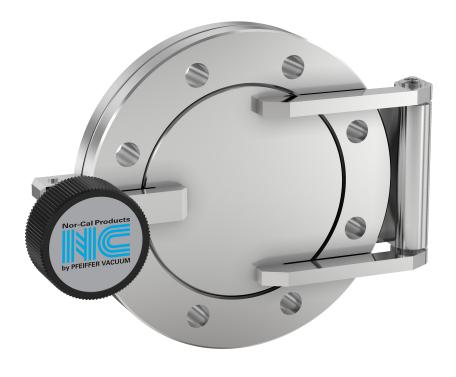

# Blank loadlock door 4.5" OD CF add-a-door with no viewport

Part number: AD-450

#### Blank loadlock door

## 4.5" OD CF add-a-door with no viewport

- Standard windows made with borosilicate glass or quartz
- Specialized materials including sapphire also available
- Viewport shutters keep the glass contamination free
- Use our Add-a-Doors to create your own system load lock
- Contact us at 800-824-4166 if you can't find exactly what you need

#### **AD-450**

| Parameters             | Specifications                      |
|------------------------|-------------------------------------|
| Loadlock Door Type     | Blank                               |
| Flange Size / Type     | DN 63 CF (4.5" OD)                  |
| Viewport Material      | Blank (no viewport)                 |
| Door & Flange Material | 304 stainless                       |
| Vacuum Range           | 1 · 109 mbar to 1 bar (high vacuum) |
| Temperature Range      | -20 °C to 200 °C                    |
| Weight                 | 5 lbs                               |